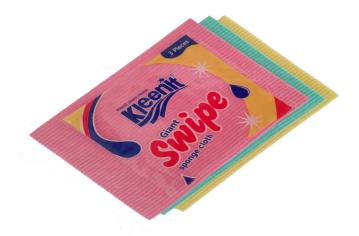

Kleenit Swipe Giant-3 Pack Product Code: FGSW004 Packed in 3 Pieces per Pack x 24 Packs per Carton Barcode:6161101880527

Kleenit Swipe Regular-3 Pack Product Code:FGSW002 Packed in 3 Pieces per Pack x 12 Packs in a Carton Barcode:6161101880466