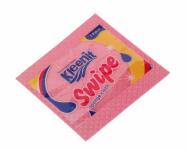

## **KLEENIT KITCHEN CLEANERS-SPONGE CLOTH**

Kleenit Swipe Giant-Single Product Code:FGSW003 Packed in 60 Pieces per Carton Barcode:6161101880510

Kleenit Swipe Regular –Single Product Code: FGSW001 Packed in 36 Pieces per Carton Barcode:6161101880459