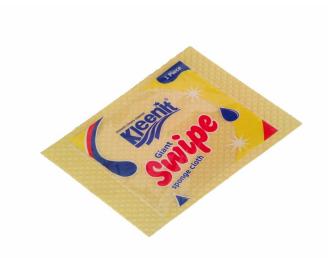

## **KLEENIT KITCHEN CLEANERS-SPONGE CLOTH**

Kleenit Swipe Giant-Single Product Code:FGSW003 Packed in 60 Pieces per Carton Barcode:6161101880510

Kleenit Swipe Regular –Single Product Code: FGSW001 Packed in 36 Pieces per Carton Barcode:6161101880459