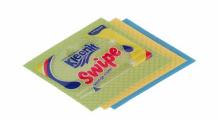

Kleenit Swipe Giant-6 Pack Product Code: FGSW007 Packed in 6 Pieces in 12 Packs per Carton Barcode:6161101880